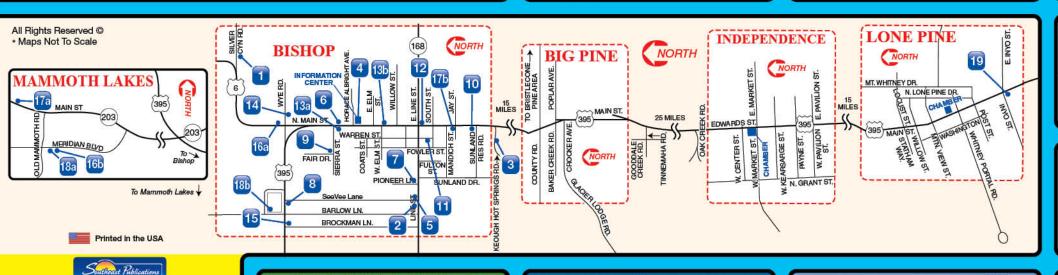

er Side of California 75. Tecopa Hot Springs DEATH VALLEY AND THE EASTERN SIERRA



E/S/GR/INYO CO/C





acres surround you with objects of pioneer life, including the original Slim Princess #9. Travel back in time and experience daily life.

OPEN MOST DAYS 10:00 AM TO 4:00 PM Off Hwy 6 at 200 Silver Canyon Road, Bishop Admission \$10 donation per adult (760) 873-5950

LawsRailroadMuseum@gmail.com



**Clean Restrooms, Great Fuel Prices** 

Friendliest staff and daily specials, stop in and say hi.

Convenience Store Next to Wanahaa Casino 760-872-1224

2750 N Sierra Hwy, Bishop CA, 93514







INYO MONO ASSOCIATION

FOR THE HANDICAPPED

Sierra Thrift Mall 7000 sq ft of Great Finds

Proceeds benefit IMAH's adults with developmental disabilities

371 S. Warren St. . Bishop





HWY 395















- · Showers · Wi-Fi · Walking Distance to Downtown
- · Horses are Welcome · Fishing and Hiking Nearby 40 Minutes to Mammoth Lakes
- 20 Minutes to Bishop Creek

760-873-8691

- (North Lake, South Lake, Lake Sabrina)
- 15 Minutes to Lake Crowley and the Owens Rive